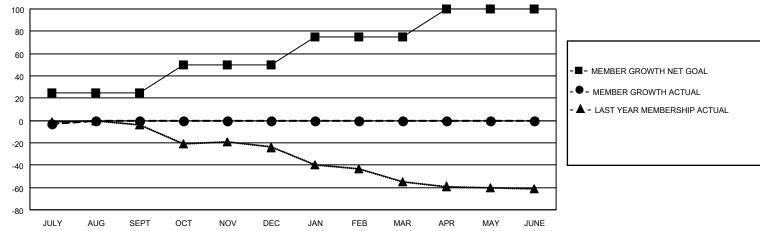

## District 3 E

| Clubs RESULTS FOR 2022-2023 |   |   |   | Members RESULTS FOR 2022-2023 |    |    |    |
|-----------------------------|---|---|---|-------------------------------|----|----|----|
|                             |   |   |   |                               |    |    |    |
| JULY/AUG/SEPT               | 0 | 0 | 0 | JULY/AUG/SEPT                 | 25 | 15 | 15 |
| OCT/NOV/DEC                 | 0 | 0 | 0 | OCT/NOV/DEC                   | 25 | 0  | 0  |
| JAN/FEB/MAR                 | 1 | 0 | 0 | JAN/FEB/MAR                   | 25 | 0  | 0  |
| APR/MAY/JUNE                | 0 | 0 | 0 | APR/MAY/JUNE                  | 25 | 0  | 0  |